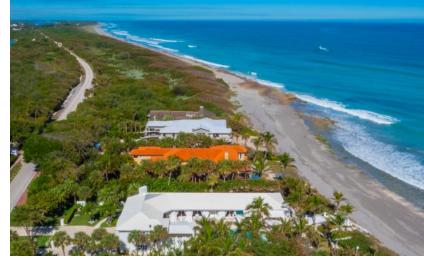

## 607 South Beach | Jupiter Island

AC Sq Ft: 4,460

Total: 5,972

2016 Taxes: \$91,246

4 Bds | 4.1 Ba | 2 CG | Direct Ocean & Intracoastal | Dock

A rare opportunity to own a spectacular direct Ocean to Intracoastal Jupiter Island home. The property features approximately 100' of direct ocean frontage and 100' of direct Intracoastal with dock that can accommodate a large yacht, boatlift for smaller vessel, and just minutes from Jupiter Inlet with no fixed bridges. The home was completely renovated with a chic contemporary style featuring 4 Bds / 4.1Ba / 2 CG with vaulted beamed ceilings, fire-place, summer kitchen, custom pool & much more. Truly the best of both worlds with direct ocean and Intracoastal for boating! Lot size is 101 X 312 X 97 X 326 Ocean & 99X 189 X 98 X 183 Intracoastal.