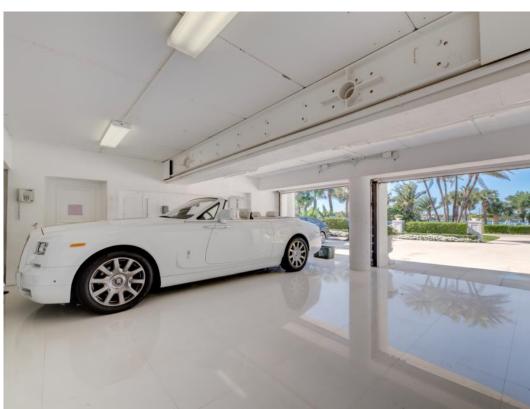

## 607 South Beach | Jupiter Island

AC Sq Ft: 4,460

Total: 5,972

2016 Taxes: \$91,246

4 Bds | 4.1 Ba | 2 CG | Direct Ocean & Intracoastal | Dock

A rare opportunity to own a spectacular direct Ocean to Intracoastal Jupiter Island home. The property features approximately 100' of direct ocean frontage and 100' of direct Intracoastal with dock that can accommodate a large yacht, boatlift for smaller vessel, and just minutes from Jupiter Inlet with no fixed bridges. The home was completely renovated with a chic contemporary style featuring 4 Bds / 4.1Ba / 2 CG with vaulted beamed ceilings, fire-place, summer kitchen, custom pool & much more. Truly the best of both worlds with direct ocean and Intracoastal for boating! Lot size is 101 X 312 X 97 X 326 Ocean & 99X 189 X 98 X 183 Intracoastal.