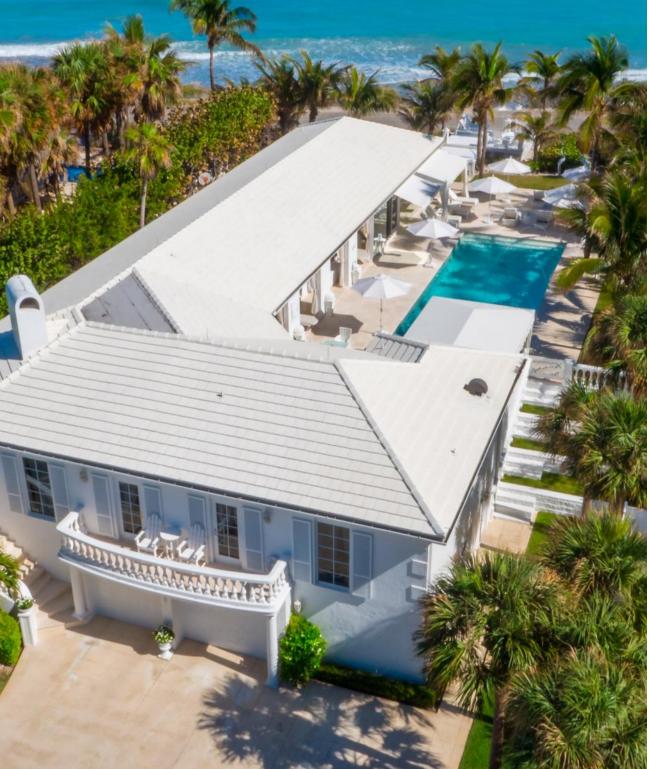

## 607 South Beach | Jupiter Island

AC Sq Ft: 4,460

Total: 5,972

2016 Taxes: \$91,246

4 Bds | 4.1 Ba | 2 CG | Direct Ocean & Intracoastal | Dock

A rare opportunity to own a spectacular direct Ocean to Intracoastal Jupiter Island home. The property features approximately 100' of direct ocean frontage and 100' of direct Intracoastal with dock that can accommodate a large yacht, boatlift for smaller vessel, and just minutes from Jupiter Inlet with no fixed bridges. The home was completely renovated with a chic contemporary style featuring 4 Bds / 4.1Ba / 2 CG with vaulted beamed ceilings, fire-place, summer kitchen, custom pool & much more. Truly the best of both worlds with direct ocean and Intracoastal for boating! Lot size is 101 X 312 X 97 X 326 Ocean & 99X 189 X 98 X 183 Intracoastal.