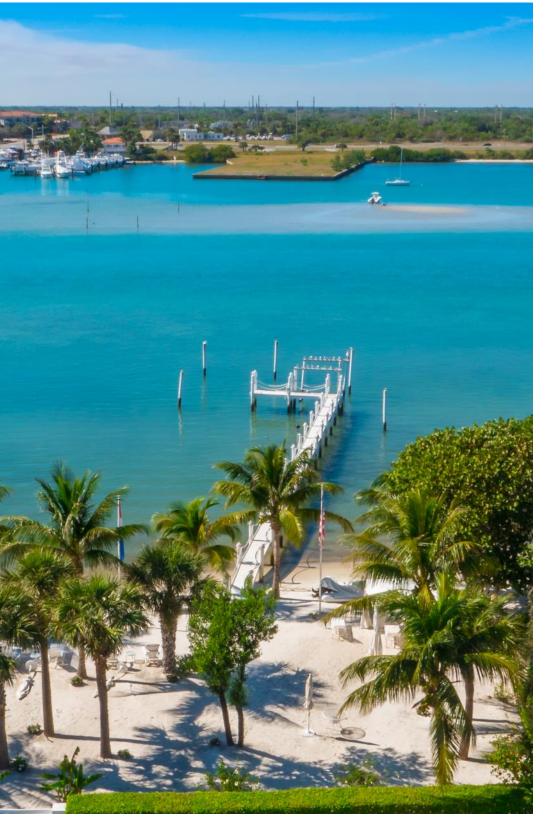

## 607 South Beach | Jupiter Island

AC Sq Ft: 4,460

Total: 5,972

2016 Taxes: \$91,246

4 Bds | 4.1 Ba | 2 CG | Direct Ocean & Intracoastal | Dock

A rare opportunity to own a spectacular direct Ocean to Intracoastal Jupiter Island home. The property features approximately 100' of direct ocean frontage and 100' of direct Intracoastal with dock that can accommodate a large yacht, boatlift for smaller vessel, and just minutes from Jupiter Inlet with no fixed bridges. The home was completely renovated with a chic contemporary style featuring 4 Bds / 4.1Ba / 2 CG with vaulted beamed ceilings, fire-place, summer kitchen, custom pool & much more. Truly the best of both worlds with direct ocean and Intracoastal for boating! Lot size is 101 X 312 X 97 X 326 Ocean & 99X 189 X 98 X 183 Intracoastal.