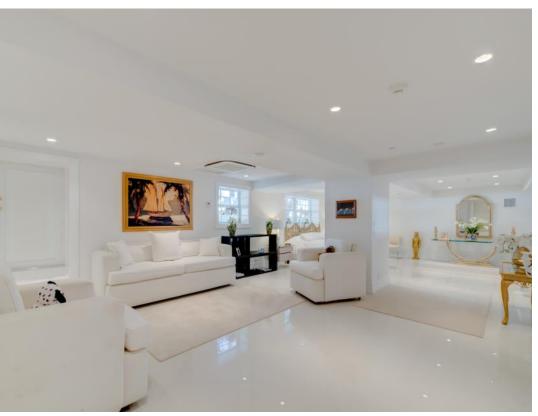

## 607 South Beach | Jupiter Island

AC Sq Ft: 4,460

Total: 5,972

2016 Taxes: \$91,246

4 Bds | 4.1 Ba | 2 CG | Direct Ocean & Intracoastal | Dock

A rare opportunity to own a spectacular direct Ocean to Intracoastal Jupiter Island home. The property features approximately 100' of direct ocean frontage and 100' of direct Intracoastal with dock that can accommodate a large yacht, boatlift for smaller vessel, and just minutes from Jupiter Inlet with no fixed bridges. The home was completely renovated with a chic contemporary style featuring 4 Bds / 4.1Ba / 2 CG with vaulted beamed ceilings, fire-place, summer kitchen, custom pool & much more. Truly the best of both worlds with direct ocean and Intracoastal for boating! Lot size is 101 X 312 X 97 X 326 Ocean & 99X 189 X 98 X 183 Intracoastal.