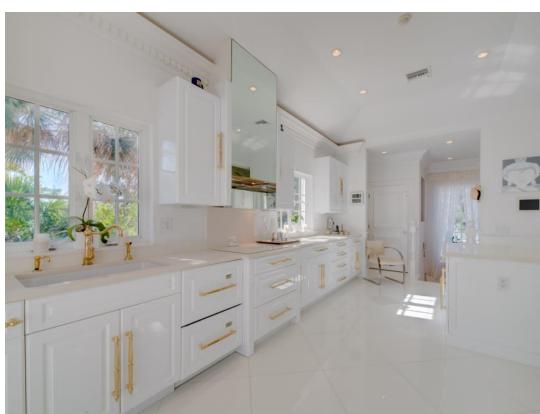

## 607 South Beach | Jupiter Island

AC Sq Ft: 4,460

Total: 5,972

2016 Taxes: \$91,246

4 Bds | 4.1 Ba | 2 CG | Direct Ocean & Intracoastal | Dock

A rare opportunity to own a spectacular direct Ocean to Intracoastal Jupiter Island home. The property features approximately 100' of direct ocean frontage and 100' of direct Intracoastal with dock that can accommodate a large yacht, boatlift for smaller vessel, and just minutes from Jupiter Inlet with no fixed bridges. The home was completely renovated with a chic contemporary style featuring 4 Bds / 4.1Ba / 2 CG with vaulted beamed ceilings, fire-place, summer kitchen, custom pool & much more. Truly the best of both worlds with direct ocean and Intracoastal for boating! Lot size is 101 X 312 X 97 X 326 Ocean & 99X 189 X 98 X 183 Intracoastal.