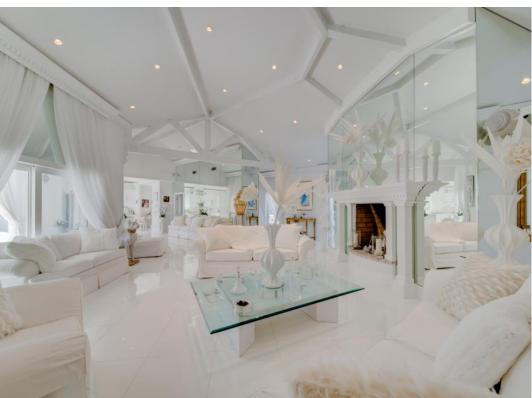

## 607 South Beach | Jupiter Island

AC Sq Ft: 4,460

Total: 5,972

2016 Taxes: \$91,246

4 Bds | 4.1 Ba | 2 CG | Direct Ocean & Intracoastal | Dock

A rare opportunity to own a spectacular direct Ocean to Intracoastal Jupiter Island home. The property features approximately 100' of direct ocean frontage and 100' of direct Intracoastal with dock that can accommodate a large yacht, boatlift for smaller vessel, and just minutes from Jupiter Inlet with no fixed bridges. The home was completely renovated with a chic contemporary style featuring 4 Bds / 4.1Ba / 2 CG with vaulted beamed ceilings, fire-place, summer kitchen, custom pool & much more. Truly the best of both worlds with direct ocean and Intracoastal for boating! Lot size is 101 X 312 X 97 X 326 Ocean & 99X 189 X 98 X 183 Intracoastal.