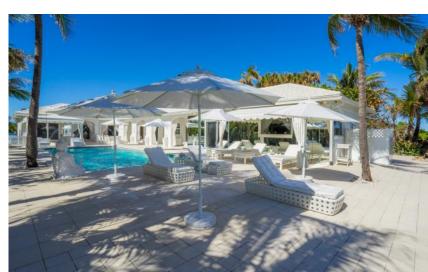

## 607 South Beach | Jupiter Island

AC Sq Ft: 4,460

Total: 5,972

2016 Taxes: \$91,246

4 Bds | 4.1 Ba | 2 CG | Direct Ocean & Intracoastal | Dock

A rare opportunity to own a spectacular direct Ocean to Intracoastal Jupiter Island home. The property features approximately 100' of direct ocean frontage and 100' of direct Intracoastal with dock that can accommodate a large yacht, boatlift for smaller vessel, and just minutes from Jupiter Inlet with no fixed bridges. The home was completely renovated with a chic contemporary style featuring 4 Bds / 4.1Ba / 2 CG with vaulted beamed ceilings, fire-place, summer kitchen, custom pool & much more. Truly the best of both worlds with direct ocean and Intracoastal for boating! Lot size is 101 X 312 X 97 X 326 Ocean & 99X 189 X 98 X 183 Intracoastal.