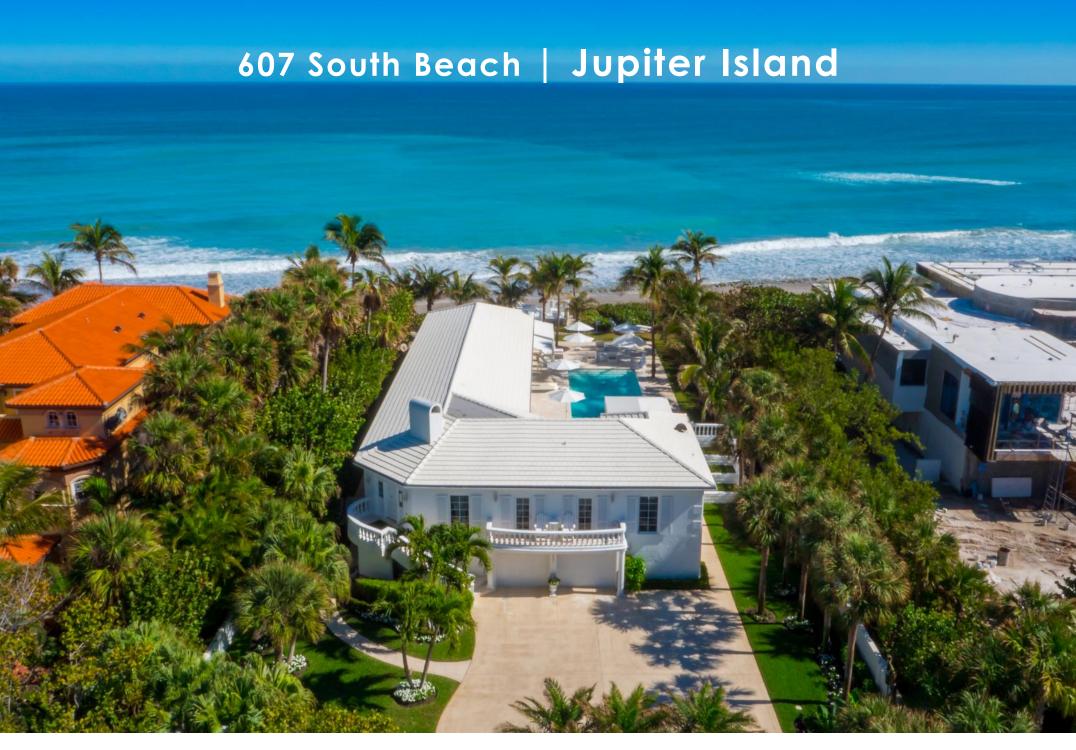

## 607 South Beach | Jupiter Island

AC Sq Ft: 4,460

Total: 5,972

2016 Taxes: \$91,246

4 Bds | 4.1 Ba | 2 CG | Direct Ocean & Intracoastal | Dock

A rare opportunity to own a spectacular direct Ocean to Intracoastal Jupiter Island home. The property features approximately 100' of direct ocean frontage and 100' of direct Intracoastal with dock that can accommodate a large yacht, boatlift for smaller vessel, and just minutes from Jupiter Inlet with no fixed bridges. The home was completely renovated with a chic contemporary style featuring 4 Bds / 4.1Ba / 2 CG with vaulted beamed ceilings, fire-place, summer kitchen, custom pool & much more. Truly the best of both worlds with direct ocean and Intracoastal for boating! Lot size is 101 X 312 X 97 X 326 Ocean & 99X 189 X 98 X 183 Intracoastal.