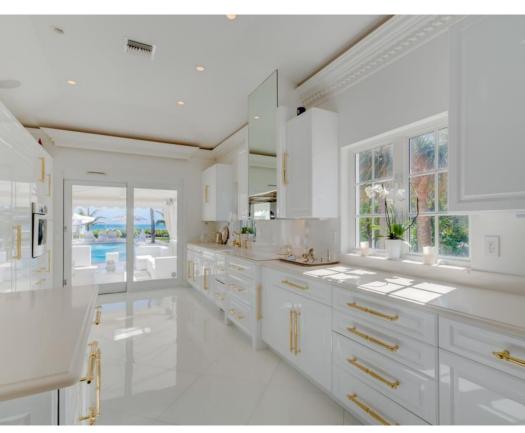

## 607 South Beach | Jupiter Island

AC Sq Ft: 4,460

Total: 5,972

2016 Taxes: \$91,246

4 Bds | 4.1 Ba | 2 CG | Direct Ocean & Intracoastal | Dock

A rare opportunity to own a spectacular direct Ocean to Intracoastal Jupiter Island home. The property features approximately 100' of direct ocean frontage and 100' of direct Intracoastal with dock that can accommodate a large yacht, boatlift for smaller vessel, and just minutes from Jupiter Inlet with no fixed bridges. The home was completely renovated with a chic contemporary style featuring 4 Bds / 4.1Ba / 2 CG with vaulted beamed ceilings, fire-place, summer kitchen, custom pool & much more. Truly the best of both worlds with direct ocean and Intracoastal for boating! Lot size is 101 X 312 X 97 X 326 Ocean & 99X 189 X 98 X 183 Intracoastal.