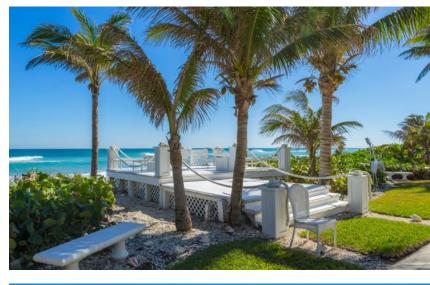

## 607 South Beach | Jupiter Island

AC Sq Ft: 4,460

Total: 5,972

2016 Taxes: \$91,246

4 Bds | 4.1 Ba | 2 CG | Direct Ocean & Intracoastal | Dock

A rare opportunity to own a spectacular direct Ocean to Intracoastal Jupiter Island home. The property features approximately 100' of direct ocean frontage and 100' of direct Intracoastal with dock that can accommodate a large yacht, boatlift for smaller vessel, and just minutes from Jupiter Inlet with no fixed bridges. The home was completely renovated with a chic contemporary style featuring 4 Bds / 4.1Ba / 2 CG with vaulted beamed ceilings, fire-place, summer kitchen, custom pool & much more. Truly the best of both worlds with direct ocean and Intracoastal for boating! Lot size is 101 X 312 X 97 X 326 Ocean & 99X 189 X 98 X 183 Intracoastal.