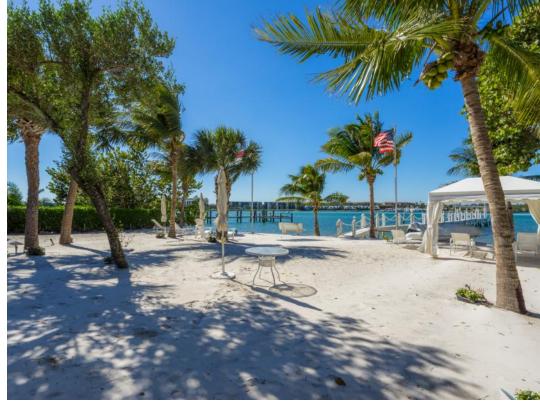

## 607 South Beach | Jupiter Island

AC Sq Ft: 4,460

Total: 5,972

2016 Taxes: \$91,246

4 Bds | 4.1 Ba | 2 CG | Direct Ocean & Intracoastal | Dock

A rare opportunity to own a spectacular direct Ocean to Intracoastal Jupiter Island home. The property features approximately 100' of direct ocean frontage and 100' of direct Intracoastal with dock that can accommodate a large yacht, boatlift for smaller vessel, and just minutes from Jupiter Inlet with no fixed bridges. The home was completely renovated with a chic contemporary style featuring 4 Bds / 4.1Ba / 2 CG with vaulted beamed ceilings, fire-place, summer kitchen, custom pool & much more. Truly the best of both worlds with direct ocean and Intracoastal for boating! Lot size is 101 X 312 X 97 X 326 Ocean & 99X 189 X 98 X 183 Intracoastal.