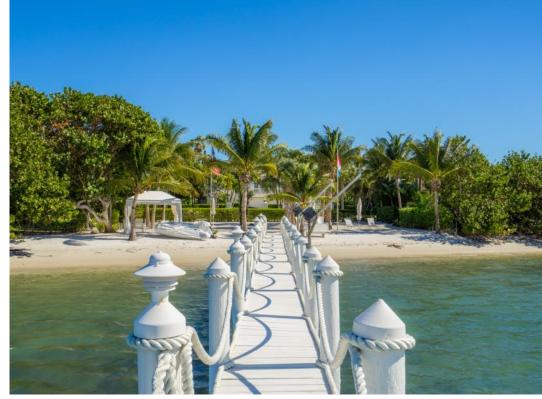

## 607 South Beach | Jupiter Island

AC Sq Ft: 4,460

Total: 5,972

2016 Taxes: \$91,246

4 Bds | 4.1 Ba | 2 CG | Direct Ocean & Intracoastal | Dock

A rare opportunity to own a spectacular direct Ocean to Intracoastal Jupiter Island home. The property features approximately 100' of direct ocean frontage and 100' of direct Intracoastal with dock that can accommodate a large yacht, boatlift for smaller vessel, and just minutes from Jupiter Inlet with no fixed bridges. The home was completely renovated with a chic contemporary style featuring 4 Bds / 4.1Ba / 2 CG with vaulted beamed ceilings, fire-place, summer kitchen, custom pool & much more. Truly the best of both worlds with direct ocean and Intracoastal for boating! Lot size is 101 X 312 X 97 X 326 Ocean & 99X 189 X 98 X 183 Intracoastal.