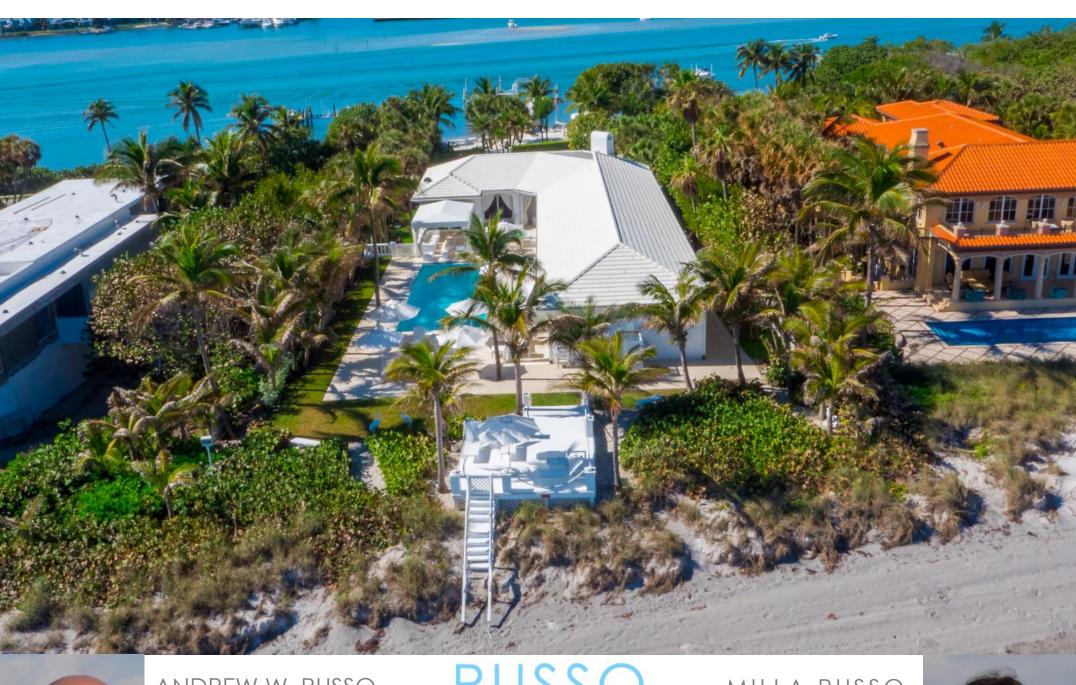

## 607 South Beach | Jupiter Island

AC Sq Ft: 4,460

Total: 5,972

2016 Taxes: \$91,246

4 Bds | 4.1 Ba | 2 CG | Direct Ocean & Intracoastal | Dock

A rare opportunity to own a spectacular direct Ocean to Intracoastal Jupiter Island home. The property features approximately 100' of direct ocean frontage and 100' of direct Intracoastal with dock that can accommodate a large yacht, boatlift for smaller vessel, and just minutes from Jupiter Inlet with no fixed bridges. The home was completely renovated with a chic contemporary style featuring 4 Bds / 4.1Ba / 2 CG with vaulted beamed ceilings, fire-place, summer kitchen, custom pool & much more. Truly the best of both worlds with direct ocean and Intracoastal for boating! Lot size is 101 X 312 X 97 X 326 Ocean & 99X 189 X 98 X 183 Intracoastal.