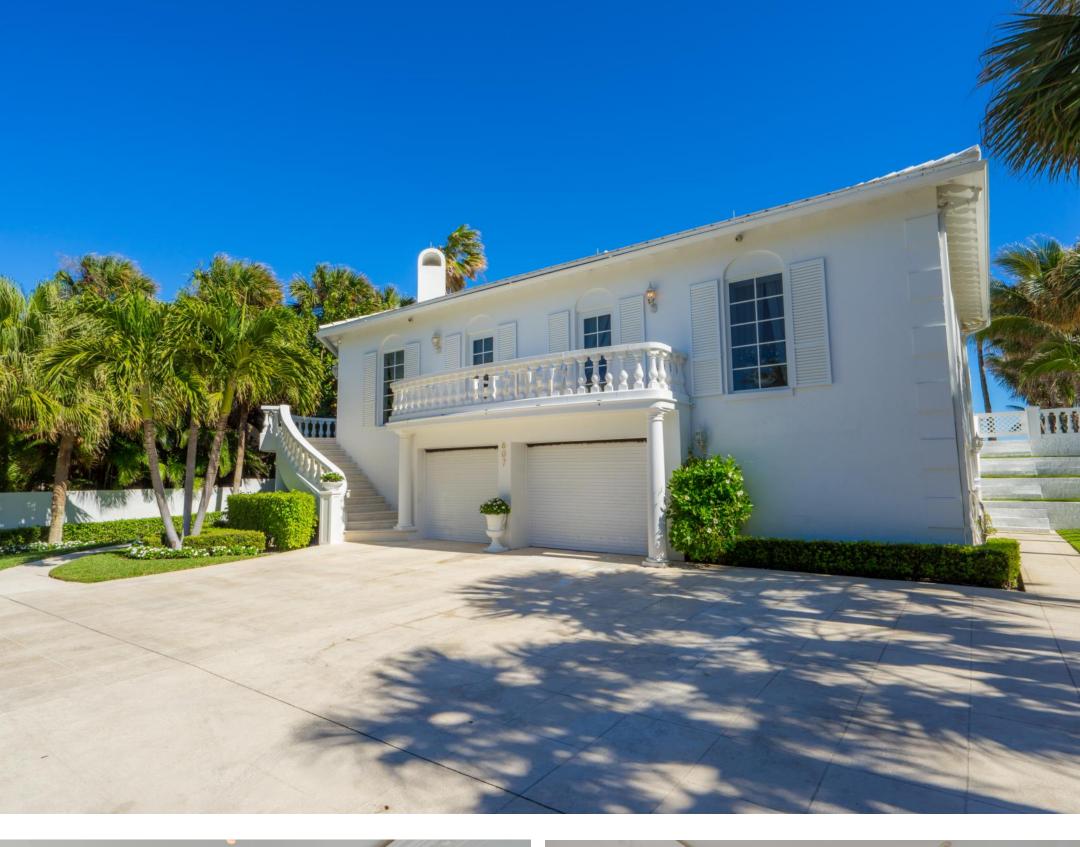

## 607 South Beach | Jupiter Island

AC Sq Ft: 4,460

Total: 5,972

2016 Taxes: \$91,246

4 Bds | 4.1 Ba | 2 CG | Direct Ocean & Intracoastal | Dock

A rare opportunity to own a spectacular direct Ocean to Intracoastal Jupiter Island home. The property features approximately 100' of direct ocean frontage and 100' of direct Intracoastal with dock that can accommodate a large yacht, boatlift for smaller vessel, and just minutes from Jupiter Inlet with no fixed bridges. The home was completely renovated with a chic contemporary style featuring 4 Bds / 4.1Ba / 2 CG with vaulted beamed ceilings, fire-place, summer kitchen, custom pool & much more. Truly the best of both worlds with direct ocean and Intracoastal for boating! Lot size is 101 X 312 X 97 X 326 Ocean & 99X 189 X 98 X 183 Intracoastal.