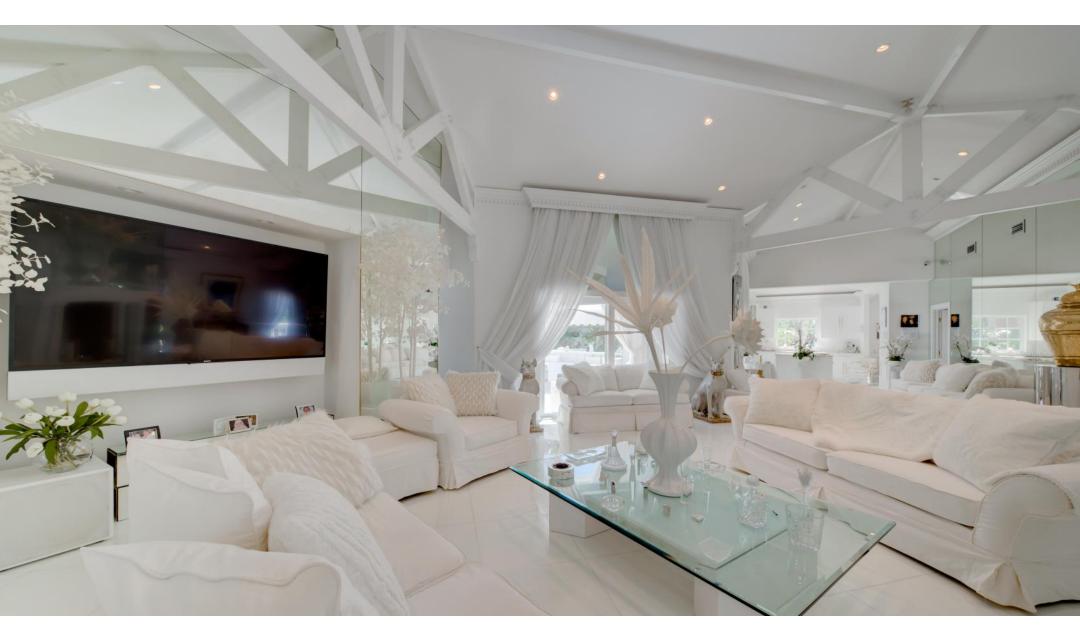

## 607 South Beach | Jupiter Island

AC Sq Ft: 4,460

Total: 5,972

2016 Taxes: \$91,246

4 Bds | 4.1 Ba | 2 CG | Direct Ocean & Intracoastal | Dock

A rare opportunity to own a spectacular direct Ocean to Intracoastal Jupiter Island home. The property features approximately 100' of direct ocean frontage and 100' of direct Intracoastal with dock that can accommodate a large yacht, boatlift for smaller vessel, and just minutes from Jupiter Inlet with no fixed bridges. The home was completely renovated with a chic contemporary style featuring 4 Bds / 4.1Ba / 2 CG with vaulted beamed ceilings, fire-place, summer kitchen, custom pool & much more. Truly the best of both worlds with direct ocean and Intracoastal for boating! Lot size is 101 X 312 X 97 X 326 Ocean & 99X 189 X 98 X 183 Intracoastal.