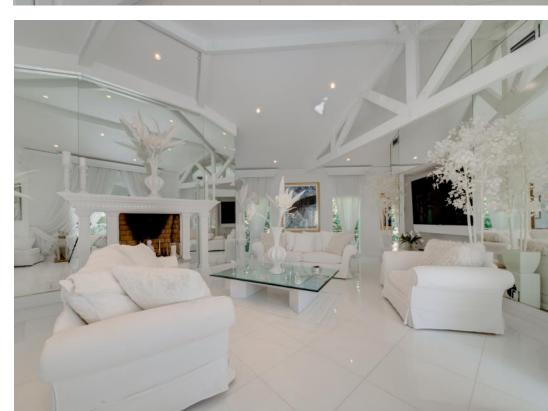

## 607 South Beach | Jupiter Island

AC Sq Ft: 4,460

Total: 5,972

2016 Taxes: \$91,246

4 Bds | 4.1 Ba | 2 CG | Direct Ocean & Intracoastal | Dock

A rare opportunity to own a spectacular direct Ocean to Intracoastal Jupiter Island home. The property features approximately 100' of direct ocean frontage and 100' of direct Intracoastal with dock that can accommodate a large yacht, boatlift for smaller vessel, and just minutes from Jupiter Inlet with no fixed bridges. The home was completely renovated with a chic contemporary style featuring 4 Bds / 4.1Ba / 2 CG with vaulted beamed ceilings, fire-place, summer kitchen, custom pool & much more. Truly the best of both worlds with direct ocean and Intracoastal for boating! Lot size is 101 X 312 X 97 X 326 Ocean & 99X 189 X 98 X 183 Intracoastal.